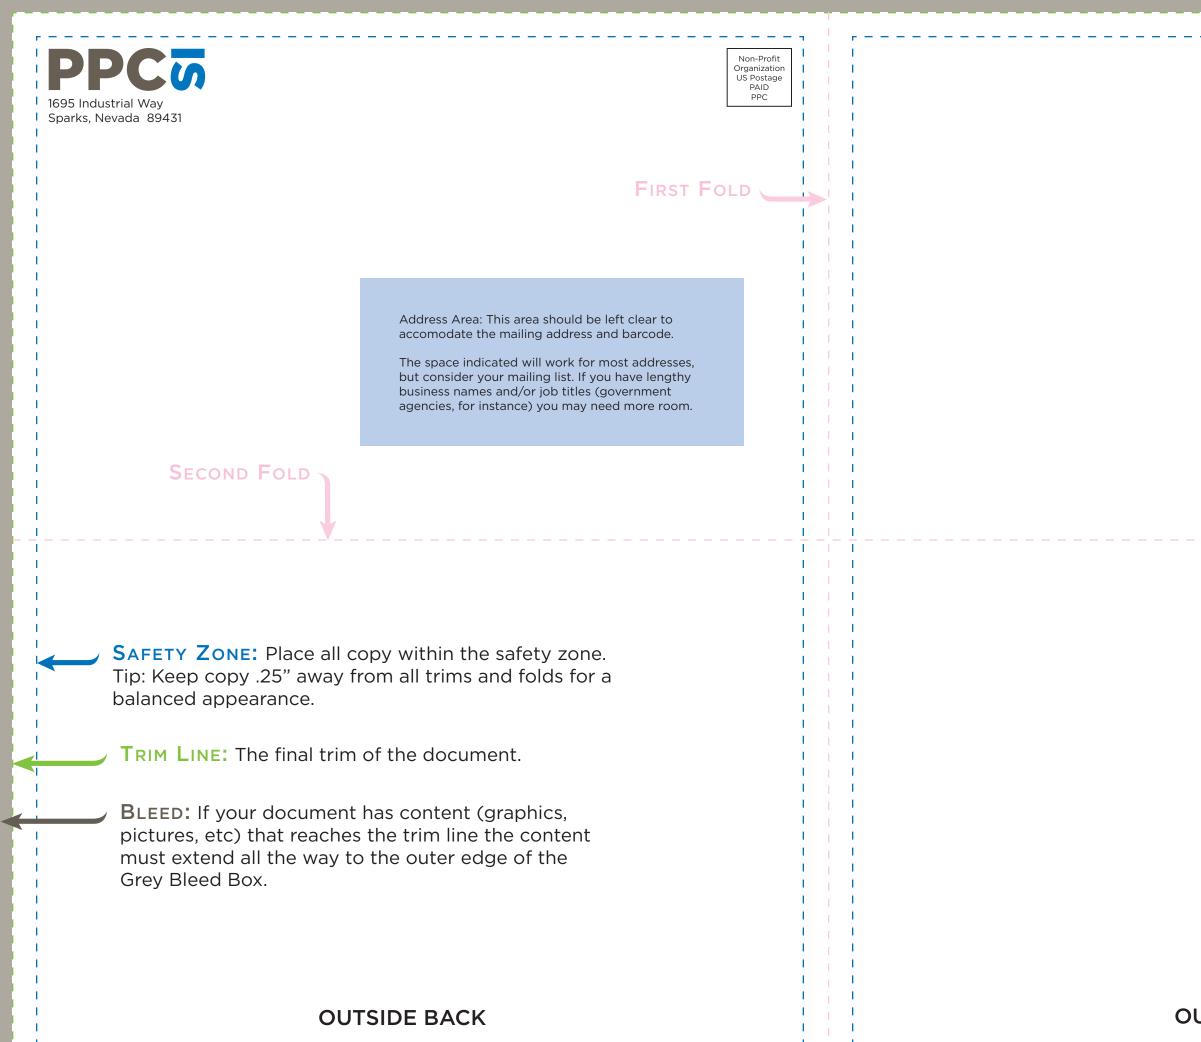

## **OUTSIDE FRONT**

**SAFETY ZONE:** Place all copy within the safety zone. Tip: Keep copy .25" away from all trims and folds for a balanced appearance.

**TRIM LINE:** The final trim of the document.

**BLEED:** If your document has content (graphics, pictures, etc) that reaches the trim line the content must extend all the way to the outer edge of the Grey Bleed Box.