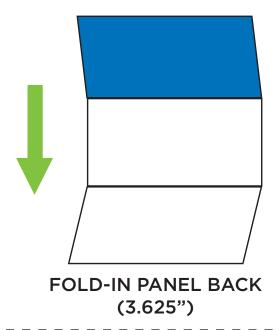

FOLD-IN PANEL FRONT (3.625")

OUTSIDE BACK PANEL (3.6875")

THIS PANEL SHOULD BE ORIENTED UPSIDE DOWN RELATIVE TO THE TOP AND BOTTOM PANELS