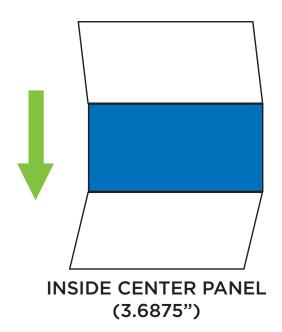

\*Roll fold brochures have the outer two panels the same width. Every panel after that must be slightly shorter than the previous to allow for proper folding.

INSIDE FRONT PANEL (3.6875")