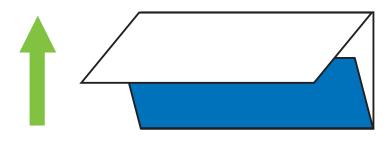

FOLD-IN PANEL FRONT (3.625")

OUTSIDE BACK PANEL (3.6875")

THIS PANEL SHOULD BE ORIENTED UPSIDE DOWN RELATIVE TO THE TOP AND BOTTOM PANELS

THESE 3 PANELS SHOULD BE ORIENTED UPSIDE DOWN RELATIVE TO THE OUTSIDE FRONT PANEL