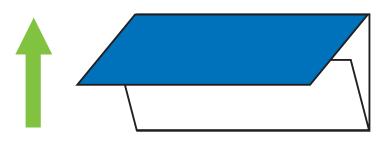

\*Roll fold brochures have the outer two panels the same width. Every panel after that must be slightly shorter than the previous to allow for proper folding.

OUTSIDE FRONT PANEL (3.6875")

**SAFETY ZONE:** Place all copy within the safety zone. Tip: Keep copy .25" away from all trims and folds for a balanced appearance.